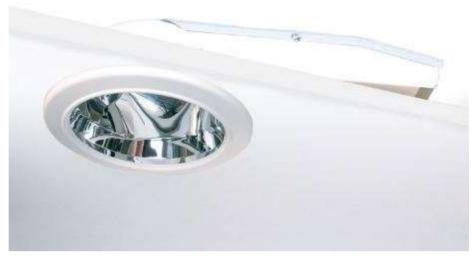

- · Low recessed downlight
- Easy installation and change of light source
- Comprehensive trim choice, including IP45
- Easy mounting of décor with bayonet connection
- Choice of connector system
- · Approved for use in B0/B15 ceilings

#### **Specifications**

Recessed downlight approved for use in B0/B15 ceiling. (For B15 additional insulation is required) Luminaire body of galvanized white painted steel with aluminium

Décor elements of painted, chromed or brushed steel, brass, aluminium, glass and acrylic. Trim of painted, chromed, brushed steel, brass or aluminium.