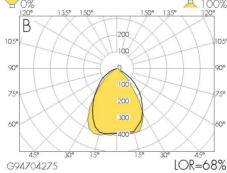

# Connection

Ensto NAC 3-pole ready for through wiring. Dimmable versions have 5-pole NCC connectors. Other systems on request.

IP22/IP45, Ta=25°C, DNV/B0 **CE** 

| Product name         | F 230/50 | L 230/50 | HF     | HFDd   | HFDa     | Weight<br>kg | Lamp F<br>Code | Lamp<br>Code | Pol.<br>Dia. |
|----------------------|----------|----------|--------|--------|----------|--------------|----------------|--------------|--------------|
| CASA(M) H70B0 113 AL | 104009   | 104009L  | 100881 | 100885 | 1088502  | 1.2          | TC-D           | TC-DEL       | Α            |
| CASA(M) H70B0 118 AL | 104008   | 104008L  | 104081 | 104085 | 10408502 | 1.2          | TC-D           | TC-DEL       | В            |