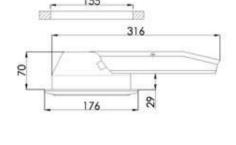

## Mounting

Mounted by screws.

Max ceiling thickness 19mm. Plaster ring for mounting in plaster ceilings.