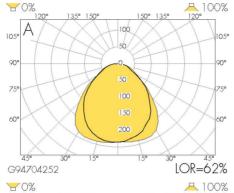

# Connection

Ensto NAC 3-pole ready for through wiring. Dimmable versions have 5-pole NCC connectors. Other systems on request.

IP22/IP45, Ta=25°C, DNV/B0 **CE** 

| Product name         | F 230/50 | L 230/50 | HF     | HFDd   | HFDa     | Weight<br>kg | Lamp F<br>Code | Lamp<br>Code | Pol.<br>Dia. |
|----------------------|----------|----------|--------|--------|----------|--------------|----------------|--------------|--------------|
| CASA(M) H70B0 113 AL | 104009   | 104009L  | 100881 | 100885 | 1088502  | 1.2          | TC-D           | TC-DEL       | Α            |
| CASA(M) H70B0 118 AL | 104008   | 104008L  | 104081 | 104085 | 10408502 | 1.2          | TC-D           | TC-DEL       | В            |